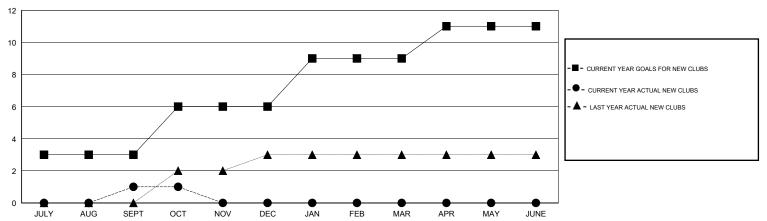

## **LOCATION NIGERIA**

GMT CA 6-Afi

|               |                  | Clubs            |                  |                  |               |                    | Members                             |                    |                  |
|---------------|------------------|------------------|------------------|------------------|---------------|--------------------|-------------------------------------|--------------------|------------------|
|               | RESUI            | TS FOR 2015-2016 |                  |                  |               | RESU               | JLTS FOR 2015-2016                  |                    |                  |
| QUARTER       | NEW CLUB<br>GOAL | NEW CLUBS        | DROPPED<br>CLUBS | NET<br>GAIN/LOSS | QUARTER       | NEW MEMBER<br>GOAL | CHARTER AND<br>NEW MEMBERS<br>ADDED | DROPPED<br>MEMBERS | NET<br>GAIN/LOSS |
| JULY/AUG/SEPT | 3                | 1                | 1                | 0                | JULY/AUG/SEPT | 200                | 76                                  | 51                 | 25               |
| OCT/NOV/DEC   | 3                | 0                | 0                | 0                | OCT/NOV/DEC   | 140                | 35                                  | 22                 | 13               |
| JAN/FEB/MAR   | 3                | 0                | 0                | 0                | JAN/FEB/MAR   | 130                | 0                                   | 0                  | 0                |
| APR/MAY/JUNE  | 2                | 0                | 0                | 0                | APR/MAY/JUNE  | 85                 | 0                                   | 0                  | 0                |

## GOALS AND ACTUAL NEW CLUBS CUMULATIVE

| DROPPED CLUBS: 1  DROPPED MEMBERS |    | 21 CLUBS OF 57 ADDED 1 OR MORE NEW MEMBERS |                       | <u>DN</u><br>376 (62.08%)<br>535 (37.92%) |
|-----------------------------------|----|--------------------------------------------|-----------------------|-------------------------------------------|
| DECEASED                          | 1  | CLICK HERE FOR HEALTH                      | FAMILY UNIT MEMBERS   | 112                                       |
| CLUB CANCELLED                    | 38 | ASSESSMENT DATA                            |                       |                                           |
| OTHER                             | 34 |                                            | HEAD OF HOUSEHOLD     | 52                                        |
| TOTAL                             | 73 |                                            | NON-HEAD OF HOUSEHOLD | 60                                        |