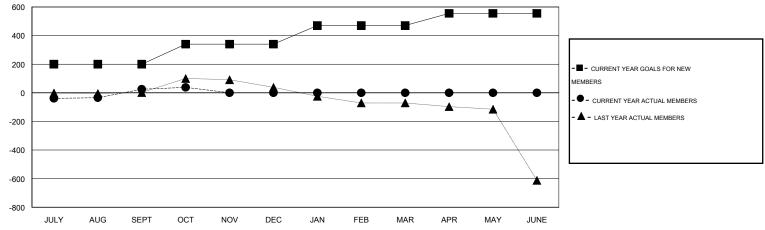

## **LOCATION NIGERIA**

GMT CA 6-Afi

|               |                  | Clubs            |                  |                  |               |                    | Members                             |                    |                  |
|---------------|------------------|------------------|------------------|------------------|---------------|--------------------|-------------------------------------|--------------------|------------------|
|               | RESUI            | TS FOR 2015-2016 |                  |                  |               | RESU               | JLTS FOR 2015-2016                  |                    |                  |
| QUARTER       | NEW CLUB<br>GOAL | NEW CLUBS        | DROPPED<br>CLUBS | NET<br>GAIN/LOSS | QUARTER       | NEW MEMBER<br>GOAL | CHARTER AND<br>NEW MEMBERS<br>ADDED | DROPPED<br>MEMBERS | NET<br>GAIN/LOSS |
| JULY/AUG/SEPT | 3                | 1                | 1                | 0                | JULY/AUG/SEPT | 200                | 76                                  | 51                 | 25               |
| OCT/NOV/DEC   | 3                | 0                | 0                | 0                | OCT/NOV/DEC   | 140                | 35                                  | 22                 | 13               |
| JAN/FEB/MAR   | 3                | 0                | 0                | 0                | JAN/FEB/MAR   | 130                | 0                                   | 0                  | 0                |
| APR/MAY/JUNE  | 2                | 0                | 0                | 0                | APR/MAY/JUNE  | 85                 | 0                                   | 0                  | 0                |

## GOALS AND ACTUAL NEW CLUBS CUMULATIVE

| DROPPED CLUBS: 1  DROPPED MEMBERS |    | 21 CLUBS OF 57 ADDED 1 OR MORE NEW MEMBERS |                       | <u>DN</u><br>376 (62.08%)<br>535 (37.92%) |
|-----------------------------------|----|--------------------------------------------|-----------------------|-------------------------------------------|
| DECEASED                          | 1  | CLICK HERE FOR HEALTH                      | FAMILY UNIT MEMBERS   | 112                                       |
| CLUB CANCELLED                    | 38 | ASSESSMENT DATA                            |                       |                                           |
| OTHER                             | 34 |                                            | HEAD OF HOUSEHOLD     | 52                                        |
| TOTAL                             | 73 |                                            | NON-HEAD OF HOUSEHOLD | 60                                        |